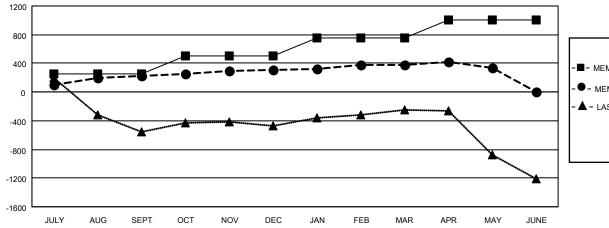

## LOCATION INDIA

District 324 C

Results as of: 5/31/2023

| Clubs                 |               |           |               | Members               |                        |                         |                                                    |
|-----------------------|---------------|-----------|---------------|-----------------------|------------------------|-------------------------|----------------------------------------------------|
| RESULTS FOR 2022-2023 |               |           |               | RESULTS FOR 2022-2023 |                        |                         |                                                    |
| QUARTER               | NEW CLUB GOAL | NEW CLUBS | DROPPED CLUBS | QUARTER MEM           | BER GROWTH NET<br>GOAL | MEMBER GROWTH<br>ACTUAL | DROPPED<br>MEMBERS ACTUAL<br>(including transfers) |
| JULY/AUG/SEPT         | 5             | 2         | 0             | JULY/AUG/SEPT         | 250                    | 457                     | 96                                                 |
| OCT/NOV/DEC           | 5             | 2         | 3             | OCT/NOV/DEC           | 250                    | 495                     | 146                                                |
| JAN/FEB/MAR           | 5             | 5         | 4             | JAN/FEB/MAR           | 250                    | 416                     | 197                                                |
| APR/MAY/JUNE          | 5             | 1         | 1             | APR/MAY/JUNE          | 250                    | 300                     | 235                                                |

|   | -■- MEMBER GROWTH NET GOAL        |
|---|-----------------------------------|
| - | - ● - MEMBER GROWTH ACTUAL        |
|   | - 🛦 - LAST YEAR MEMBERSHIP ACTUAL |
|   |                                   |
|   |                                   |
|   |                                   |