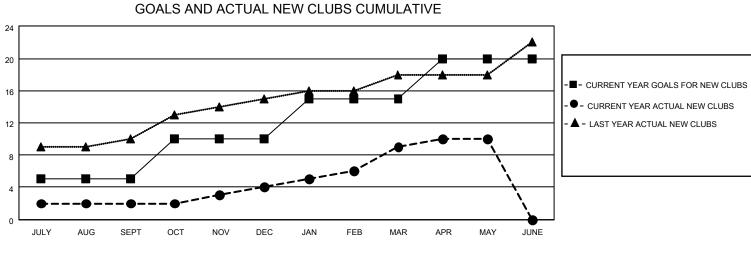

## LOCATION INDIA

District 324 C

Results as of: 5/31/2023

| Clubs                 |               |           |               | Members               |                        |                         |                                                    |
|-----------------------|---------------|-----------|---------------|-----------------------|------------------------|-------------------------|----------------------------------------------------|
| RESULTS FOR 2022-2023 |               |           |               | RESULTS FOR 2022-2023 |                        |                         |                                                    |
| QUARTER               | NEW CLUB GOAL | NEW CLUBS | DROPPED CLUBS | QUARTER MEM           | BER GROWTH NET<br>GOAL | MEMBER GROWTH<br>ACTUAL | DROPPED<br>MEMBERS ACTUAL<br>(including transfers) |
| JULY/AUG/SEPT         | 5             | 2         | 0             | JULY/AUG/SEPT         | 250                    | 457                     | 96                                                 |
| OCT/NOV/DEC           | 5             | 2         | 3             | OCT/NOV/DEC           | 250                    | 495                     | 146                                                |
| JAN/FEB/MAR           | 5             | 5         | 4             | JAN/FEB/MAR           | 250                    | 416                     | 197                                                |
| APR/MAY/JUNE          | 5             | 1         | 1             | APR/MAY/JUNE          | 250                    | 300                     | 235                                                |